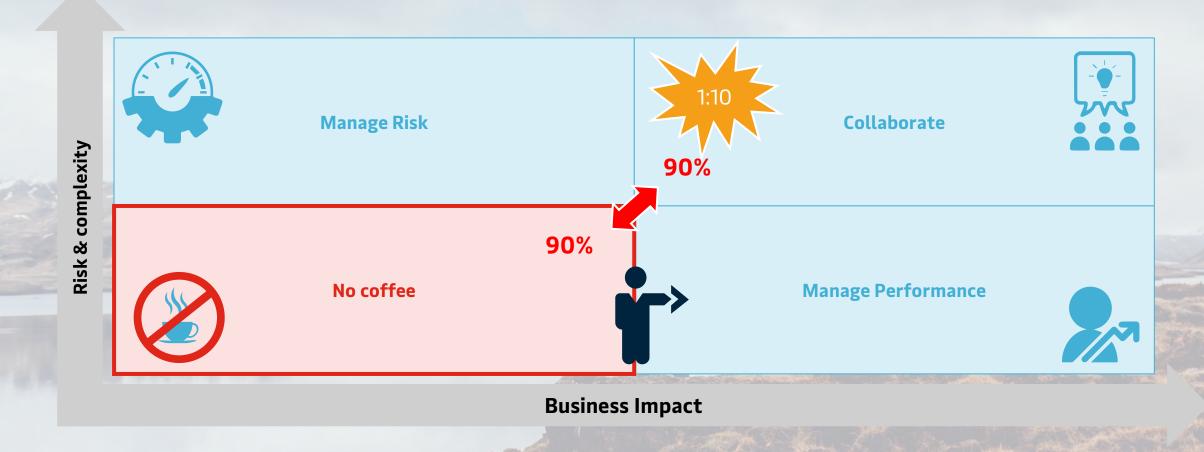

# ... SO WHAT WOULD WE LIKE TO SEE - HOW CAN YOU MOVE UP THE STRATEGY LADDER?

Innovation - your R&D

We have the *playground* – you have the *toys* 

Insights - data -> solutions

**Market insights** 

We want your *best people* working on our problems/challenges

We want the *A-team* – not only in the pitch but throughout ...!

We want collaboration

- leaning in ...!

## WE WANT MORE THAN A SALES PITCH